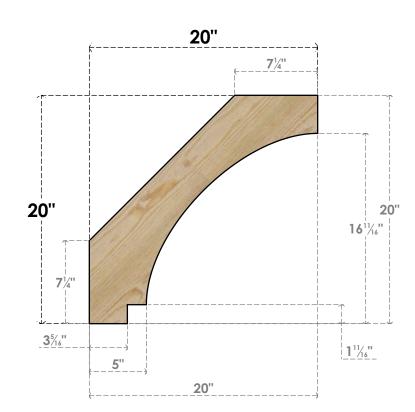

## BRC04X20X20IMP00RDF

4"W X 20"D X 20"H IMPERIAL ROUGH SAWN BRACE, DOUGLAS FIR

SIDE

FRONT

**EKENA MILLWORK** 2300 WEST MAIN ST. CLARKSVILLE, TX 75426 TOLL FREE: 866-607-0453 WWW.EKENAMILLWORK.COM

- 1. INSTALLATION TO BE COMPLETED IN ACCORDANCE WITH MANUFACTURER'S SPECIFICATIONS. 2. DRAWING MAY NOT BE TO SCALE