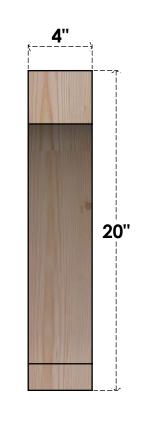

## BRC04X20X20IMP00RDF

4"W X 20"D X 20"H IMPERIAL ROUGH SAWN BRACE, DOUGLAS FIR

SIDE

FRONT

**EKENA MILLWORK** 2300 WEST MAIN ST. CLARKSVILLE, TX 75426 TOLL FREE: 866-607-0453 WWW.EKENAMILLWORK.COM

- 1. INSTALLATION TO BE COMPLETED IN ACCORDANCE WITH MANUFACTURER'S SPECIFICATIONS. 2. DRAWING MAY NOT BE TO SCALE