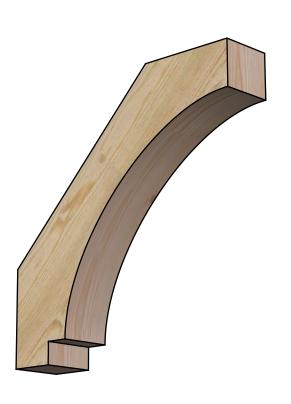

## BRC04X20X20IMP00RDF

4"W X 20"D X 20"H IMPERIAL ROUGH SAWN BRACE, DOUGLAS FIR

SIDE

FRONT

**EKENA MILLWORK** 2300 WEST MAIN ST. CLARKSVILLE, TX 75426 TOLL FREE: 866-607-0453 WWW.EKENAMILLWORK.COM

- 1. INSTALLATION TO BE COMPLETED IN ACCORDANCE WITH MANUFACTURER'S SPECIFICATIONS. 2. DRAWING MAY NOT BE TO SCALE